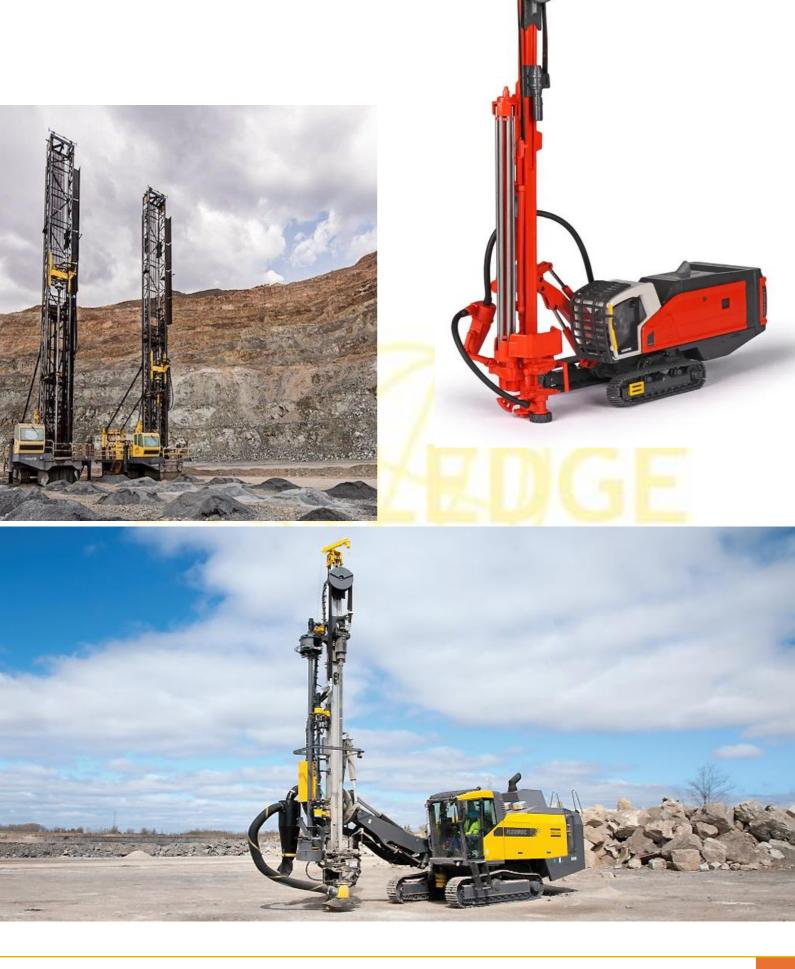

## **Epiroc Machines All Series,**

- Roc L Mark I All Series,
- Roc L MarK II All Series
- PoweRoc D50-D60 All Series
- FlexiRoc D50–D65 All Series
- SmartRoc T40–D65All Series
  - DM30 Mark I All Series
  - DML 45 -50 All Series
    - DML 75 All Serries
- Pit Vipers 230–351 All Series

## **Epiroc Drill Machines**,

DRILLEDGE GLOBAL MINING EQUIPMENT TRAINING & CONSULTANT

## **EPIROC DRILL MACHINES,**

Drilledge Limited