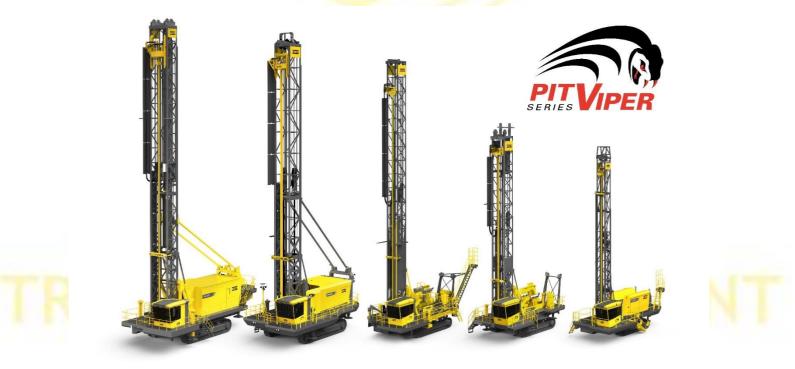

## **Epiroc Machines All Series,**

- Roc L Mark I All Series,
- Roc L MarK II All Series
- PoweRoc D50-D60 All Series
- FlexiRoc D50–D65 All Series
- SmartRoc T40–D65All Series
  - DM30 Mark I All Series
  - DML 45 -50 All Series
    - DML 75 All Serries
- Pit Vipers 230–351 All Series

#### **EPIROC** Drills,

- T45 All Series and Models,
- D60 All Series and Models,
- D65 All Series and Models,
- DM30 All Series and Models,
- DML All Series and Models
- Pit Vipers PV230 All Series and Models,